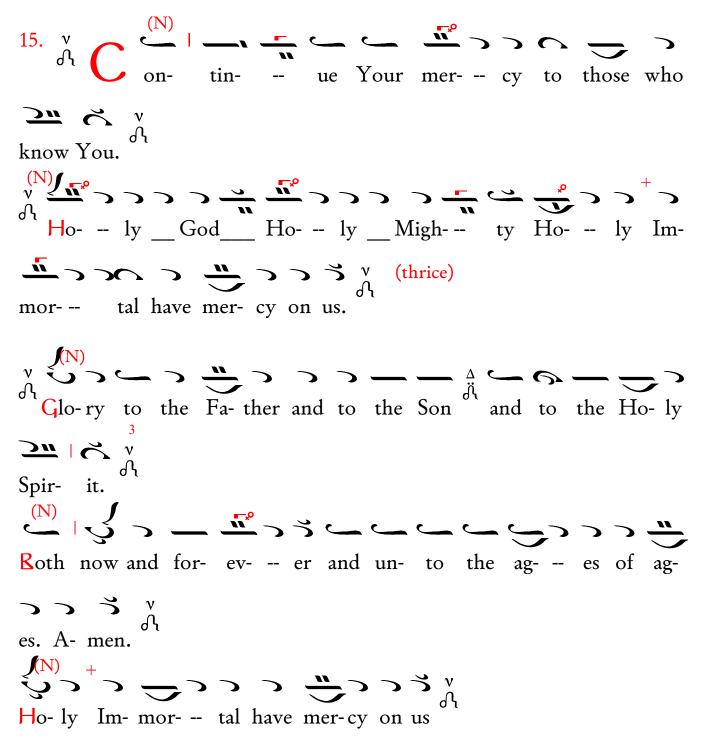

8. 
$$\sqrt[n]{V}$$
 vich- safe, O Lord, this day,  $\sqrt[n]{A}$  that we be kept  $\sqrt[n]{A}$  with- out sin.