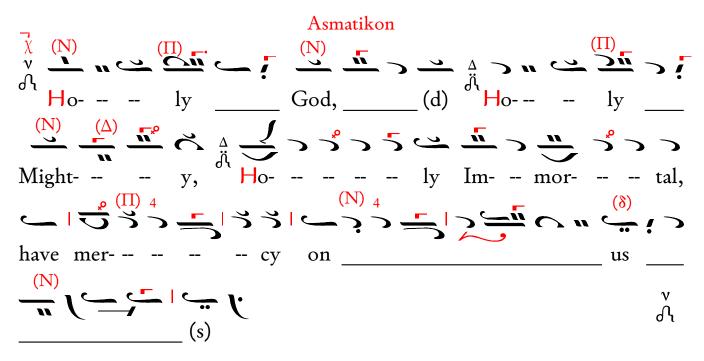

8. 
$$\sqrt[n]{V}$$
 vich- safe, O Lord, this day,  $\sqrt[n]{A}$  that we be kept  $\sqrt[n]{A}$  with- out sin.